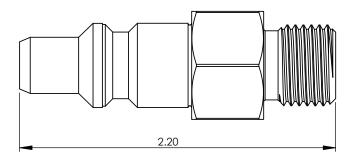

|                                                                   |                          |                                                                                                                                                             |                        | 1           | 1                                               |                           |              |        |        |
|-------------------------------------------------------------------|--------------------------|-------------------------------------------------------------------------------------------------------------------------------------------------------------|------------------------|-------------|-------------------------------------------------|---------------------------|--------------|--------|--------|
|                                                                   |                          | UNLESS OTHERWISE SPECIFIED:                                                                                                                                 |                        | NAME        | DATE                                            | ULTRA PRESSURE COMPONENTS |              |        | NTS    |
|                                                                   | REVISION NOTES AND DATES | 1) DIMENSIONS ARE IN INCHES 2) TOLERANCES: FRACTIONAL± 1/64" ANGULAR: MACH± 2° ONE PLACE DECIMAL ± .020 TWO PLACE DECIMAL ± .010 THREE PLACE DECIMAL ± .005 | DRAWN                  | MH          | 6/20/2017                                       | HOUSTON, TX               |              |        |        |
|                                                                   |                          |                                                                                                                                                             | CHECKED                | KH          | 6/20/2017                                       | TITLE:                    |              |        |        |
|                                                                   |                          |                                                                                                                                                             | DATE ST.               | ARTED IN PR | ODUCTION:                                       | 1                         |              |        |        |
|                                                                   |                          |                                                                                                                                                             | 6/20/2017              |             | HPC600 Nipple x 9/16" Type M Male<br>30,000 psi |                           |              | 1 Male |        |
| PROPRIETARY AND CONFIDENTIAL                                      |                          | 3) THREADS UNIFIED CLASS<br>2A - 2B                                                                                                                         | ultraPressure          |             |                                                 |                           |              |        |        |
| THE INFORMATION CONTAINED IN THIS DRAWING IS THE SOLE PROPERTY OF |                          | 4) SURFACE FINISH 63uin Ra 5) CHAMFER THREADS: MALE - 30° TO ROOT FEMALE - 45° TO ROOT                                                                      |                        |             |                                                 | SIZE DWG. NO. REV         |              |        | REV    |
| ULTRA PRESSURE COMPONENTS. ANY REPRODUCTION IN PART OR AS A WHOLE |                          |                                                                                                                                                             |                        |             | ല്പ                                             | A HPC600-1-M9             |              |        | Υ      |
| WITHOUT THE WRITTEN PERMISSION OF                                 |                          | components                                                                                                                                                  |                        |             |                                                 |                           |              |        |        |
| ULTRA PRESSURE COMPONENTS IS PROHIBITED                           |                          |                                                                                                                                                             | We can handle Pressure |             |                                                 | SCALE: 1.5:1              | WEIGHT: 0.14 | SHEET  | 1 OF 1 |