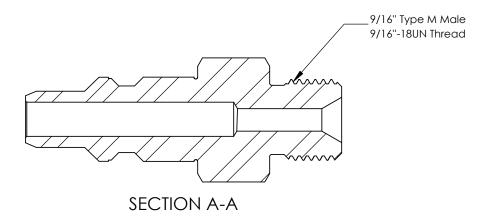

|                                                                   |                          |                                                                                                                                                             |                        | 1           | 1                                               |                           |              |        |        |
|-------------------------------------------------------------------|--------------------------|-------------------------------------------------------------------------------------------------------------------------------------------------------------|------------------------|-------------|-------------------------------------------------|---------------------------|--------------|--------|--------|
|                                                                   |                          | UNLESS OTHERWISE SPECIFIED:                                                                                                                                 |                        | NAME        | DATE                                            | ULTRA PRESSURE COMPONENTS |              |        | NTS    |
|                                                                   | REVISION NOTES AND DATES | 1) DIMENSIONS ARE IN INCHES 2) TOLERANCES: FRACTIONAL± 1/64" ANGULAR: MACH± 2° ONE PLACE DECIMAL ± .020 TWO PLACE DECIMAL ± .010 THREE PLACE DECIMAL ± .005 | DRAWN                  | MH          | 6/20/2017                                       | HOUSTON, TX               |              |        |        |
|                                                                   |                          |                                                                                                                                                             | CHECKED                | KH          | 6/20/2017                                       | TITLE:                    |              |        |        |
|                                                                   |                          |                                                                                                                                                             | DATE ST.               | ARTED IN PR | ODUCTION:                                       | 1                         |              |        |        |
|                                                                   |                          |                                                                                                                                                             | 6/20/2017              |             | HPC600 Nipple x 9/16" Type M Male<br>30,000 psi |                           |              | 1 Male |        |
| PROPRIETARY AND CONFIDENTIAL                                      |                          | 3) THREADS UNIFIED CLASS<br>2A - 2B                                                                                                                         | ultraPressure          |             |                                                 |                           |              |        |        |
| THE INFORMATION CONTAINED IN THIS DRAWING IS THE SOLE PROPERTY OF |                          | 4) SURFACE FINISH 63uin Ra 5) CHAMFER THREADS: MALE - 30° TO ROOT FEMALE - 45° TO ROOT                                                                      |                        |             |                                                 | SIZE DWG. NO. REV         |              |        | REV    |
| ULTRA PRESSURE COMPONENTS. ANY REPRODUCTION IN PART OR AS A WHOLE |                          |                                                                                                                                                             |                        |             | ല്പ                                             | A HPC600-1-M9             |              |        | Υ      |
| WITHOUT THE WRITTEN PERMISSION OF                                 |                          | components                                                                                                                                                  |                        |             |                                                 |                           |              |        |        |
| ULTRA PRESSURE COMPONENTS IS PROHIBITED                           |                          |                                                                                                                                                             | We can handle Pressure |             |                                                 | SCALE: 1.5:1              | WEIGHT: 0.14 | SHEET  | 1 OF 1 |