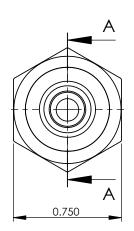

|                                                                   |                          |                                                                                                                                                             |                        | 1           | 1                                               |                           |              |        |        |
|-------------------------------------------------------------------|--------------------------|-------------------------------------------------------------------------------------------------------------------------------------------------------------|------------------------|-------------|-------------------------------------------------|---------------------------|--------------|--------|--------|
|                                                                   |                          | UNLESS OTHERWISE SPECIFIED:                                                                                                                                 |                        | NAME        | DATE                                            | ULTRA PRESSURE COMPONENTS |              |        | NTS    |
|                                                                   | REVISION NOTES AND DATES | 1) DIMENSIONS ARE IN INCHES 2) TOLERANCES: FRACTIONAL± 1/64" ANGULAR: MACH± 2° ONE PLACE DECIMAL ± .020 TWO PLACE DECIMAL ± .010 THREE PLACE DECIMAL ± .005 | DRAWN                  | MH          | 6/20/2017                                       | HOUSTON, TX               |              |        |        |
|                                                                   |                          |                                                                                                                                                             | CHECKED                | KH          | 6/20/2017                                       | TITLE:                    |              |        |        |
|                                                                   |                          |                                                                                                                                                             | DATE ST.               | ARTED IN PR | ODUCTION:                                       | 1                         |              |        |        |
|                                                                   |                          |                                                                                                                                                             | 6/20/2017              |             | HPC600 Nipple x 9/16" Type M Male<br>30,000 psi |                           |              | 1 Male |        |
| PROPRIETARY AND CONFIDENTIAL                                      |                          | 3) THREADS UNIFIED CLASS<br>2A - 2B                                                                                                                         | ultraPressure          |             |                                                 |                           |              |        |        |
| THE INFORMATION CONTAINED IN THIS DRAWING IS THE SOLE PROPERTY OF |                          | 4) SURFACE FINISH 63uin Ra 5) CHAMFER THREADS: MALE - 30° TO ROOT FEMALE - 45° TO ROOT                                                                      |                        |             |                                                 | SIZE DWG. NO. REV         |              |        | REV    |
| ULTRA PRESSURE COMPONENTS. ANY REPRODUCTION IN PART OR AS A WHOLE |                          |                                                                                                                                                             |                        |             | ല്പ                                             | A HPC600-1-M9             |              |        | Υ      |
| WITHOUT THE WRITTEN PERMISSION OF                                 |                          | components                                                                                                                                                  |                        |             |                                                 |                           |              |        |        |
| ULTRA PRESSURE COMPONENTS IS PROHIBITED                           |                          |                                                                                                                                                             | We can handle Pressure |             |                                                 | SCALE: 1.5:1              | WEIGHT: 0.14 | SHEET  | 1 OF 1 |