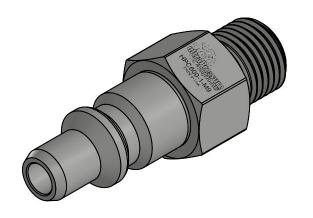

|                                                                   |                          |                                                                                                                                                             |                        | 1           | 1                                               |                           |              |        |        |
|-------------------------------------------------------------------|--------------------------|-------------------------------------------------------------------------------------------------------------------------------------------------------------|------------------------|-------------|-------------------------------------------------|---------------------------|--------------|--------|--------|
|                                                                   |                          | UNLESS OTHERWISE SPECIFIED:                                                                                                                                 |                        | NAME        | DATE                                            | ULTRA PRESSURE COMPONENTS |              |        | NTS    |
|                                                                   | REVISION NOTES AND DATES | 1) DIMENSIONS ARE IN INCHES 2) TOLERANCES: FRACTIONAL± 1/64" ANGULAR: MACH± 2° ONE PLACE DECIMAL ± .020 TWO PLACE DECIMAL ± .010 THREE PLACE DECIMAL ± .005 | DRAWN                  | MH          | 6/20/2017                                       | HOUSTON, TX               |              |        |        |
|                                                                   |                          |                                                                                                                                                             | CHECKED                | KH          | 6/20/2017                                       | TITLE:                    |              |        |        |
|                                                                   |                          |                                                                                                                                                             | DATE ST.               | ARTED IN PR | ODUCTION:                                       | 1                         |              |        |        |
|                                                                   |                          |                                                                                                                                                             | 6/20/2017              |             | HPC600 Nipple x 9/16" Type M Male<br>30,000 psi |                           |              | 1 Male |        |
| PROPRIETARY AND CONFIDENTIAL                                      |                          | 3) THREADS UNIFIED CLASS<br>2A - 2B                                                                                                                         | ultraPressure          |             |                                                 |                           |              |        |        |
| THE INFORMATION CONTAINED IN THIS DRAWING IS THE SOLE PROPERTY OF |                          | 4) SURFACE FINISH 63uin Ra 5) CHAMFER THREADS: MALE - 30° TO ROOT FEMALE - 45° TO ROOT                                                                      |                        |             |                                                 | SIZE DWG. NO. REV         |              |        | REV    |
| ULTRA PRESSURE COMPONENTS. ANY REPRODUCTION IN PART OR AS A WHOLE |                          |                                                                                                                                                             |                        |             | ല്പ                                             | A HPC600-1-M9             |              |        | Υ      |
| WITHOUT THE WRITTEN PERMISSION OF                                 |                          | components                                                                                                                                                  |                        |             |                                                 |                           |              |        |        |
| ULTRA PRESSURE COMPONENTS IS PROHIBITED                           |                          |                                                                                                                                                             | We can handle Pressure |             |                                                 | SCALE: 1.5:1              | WEIGHT: 0.14 | SHEET  | 1 OF 1 |