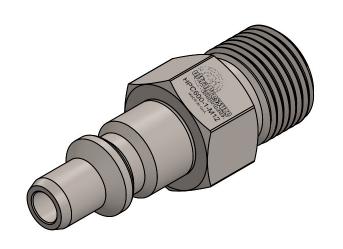

## SECTION A-A

|                                                                                                                                                                                                     |                          | UNLESS OTHERWISE SPECIFIED: ALL DIMENSIONS ARE IN INCHES                                                                                                                       |                             | NAME     | DATE                                           | ULTRA PRES   |                                 |  |  |
|-----------------------------------------------------------------------------------------------------------------------------------------------------------------------------------------------------|--------------------------|--------------------------------------------------------------------------------------------------------------------------------------------------------------------------------|-----------------------------|----------|------------------------------------------------|--------------|---------------------------------|--|--|
|                                                                                                                                                                                                     | REVISION NOTES AND DATES | TOLERANCES AS FOLLOWS:  1 PLACE DECIMAL (.0): ±.030  2 PLACE DECIMAL (.00): ±.020  3 PLACE DECIMAL (.000): ±.010  ANGLES: ±2°  SURFACE FINISH: 63RMS  BREAK ALL EDGES: .010015 | DRAWN<br>CHECKED            | BM<br>KH | 09/26/2024                                     | ·            |                                 |  |  |
|                                                                                                                                                                                                     |                          |                                                                                                                                                                                | DATE STARTED IN PRODUCTION: |          | HPC600 Nipple x 3/4" Type M Male<br>30,000 psi |              |                                 |  |  |
|                                                                                                                                                                                                     |                          |                                                                                                                                                                                | 09/26/2024                  |          |                                                |              |                                 |  |  |
| PROPRIETARY AND CONFIDENTIAL  THE INFORMATION CONTAINED IN THIS DRAWING IS THE SOLE PROPERTY OF ULTRA PRESSURE COMPONENTS. ANY REPRODUCTION IN PART OR AS A WHOLE WITHOUT THE WRITTEN PERMISSION OF |                          | FILLETS & ROUINDS: R.015 - 0.30  THREADS UNIFIED CLASS 2A - 2B  CHAMFER THREADS 45° TO ROOT  30° CHAMFER IS OPTIONAL FOR MALE THREADS ONLY                                     |                             |          | ultraPressure                                  |              | SIZE DWG. NO. REV  HPC600-1-M12 |  |  |
| ULTRA PRESSURE COMPONENTS IS PROHIBITED.                                                                                                                                                            | <u> </u>                 |                                                                                                                                                                                | We can handle Pressure      |          | SCALE: 1.5:1 W                                 | /EIGHT: 0.18 | SHEET 1 OF 1                    |  |  |