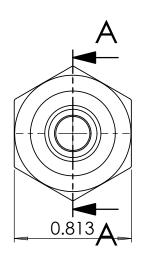

## SECTION A-A

|                                                                                                                                                                                                     |                          | UNLESS OTHERWISE SPECIFIED: ALL DIMENSIONS ARE IN INCHES                                                                                                                       |                             | NAME     | DATE                                           | ULTRA PRES   |                                 |  |  |
|-----------------------------------------------------------------------------------------------------------------------------------------------------------------------------------------------------|--------------------------|--------------------------------------------------------------------------------------------------------------------------------------------------------------------------------|-----------------------------|----------|------------------------------------------------|--------------|---------------------------------|--|--|
|                                                                                                                                                                                                     | REVISION NOTES AND DATES | TOLERANCES AS FOLLOWS:  1 PLACE DECIMAL (.0): ±.030  2 PLACE DECIMAL (.00): ±.020  3 PLACE DECIMAL (.000): ±.010  ANGLES: ±2°  SURFACE FINISH: 63RMS  BREAK ALL EDGES: .010015 | DRAWN<br>CHECKED            | BM<br>KH | 09/26/2024                                     | ·            |                                 |  |  |
|                                                                                                                                                                                                     |                          |                                                                                                                                                                                | DATE STARTED IN PRODUCTION: |          | HPC600 Nipple x 3/4" Type M Male<br>30,000 psi |              |                                 |  |  |
|                                                                                                                                                                                                     |                          |                                                                                                                                                                                | 09/26/2024                  |          |                                                |              |                                 |  |  |
| PROPRIETARY AND CONFIDENTIAL  THE INFORMATION CONTAINED IN THIS DRAWING IS THE SOLE PROPERTY OF ULTRA PRESSURE COMPONENTS. ANY REPRODUCTION IN PART OR AS A WHOLE WITHOUT THE WRITTEN PERMISSION OF |                          | FILLETS & ROUINDS: R.015 - 0.30  THREADS UNIFIED CLASS 2A - 2B  CHAMFER THREADS 45° TO ROOT  30° CHAMFER IS OPTIONAL FOR MALE THREADS ONLY                                     |                             |          | ultraPressure                                  |              | SIZE DWG. NO. REV  HPC600-1-M12 |  |  |
| ULTRA PRESSURE COMPONENTS IS PROHIBITED.                                                                                                                                                            | <u> </u>                 |                                                                                                                                                                                | We can handle Pressure      |          | SCALE: 1.5:1 W                                 | /EIGHT: 0.18 | SHEET 1 OF 1                    |  |  |