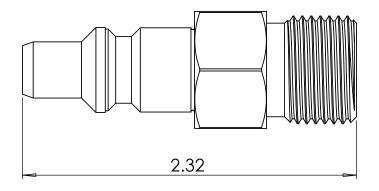

## SECTION A-A

|                                                                                                                                                                                                     |                          | UNLESS OTHERWISE SPECIFIED: ALL DIMENSIONS ARE IN INCHES                                                                                                                       |                             | NAME     | DATE                                           | ULTRA PRES   |                                 |  |  |
|-----------------------------------------------------------------------------------------------------------------------------------------------------------------------------------------------------|--------------------------|--------------------------------------------------------------------------------------------------------------------------------------------------------------------------------|-----------------------------|----------|------------------------------------------------|--------------|---------------------------------|--|--|
|                                                                                                                                                                                                     | REVISION NOTES AND DATES | TOLERANCES AS FOLLOWS:  1 PLACE DECIMAL (.0): ±.030  2 PLACE DECIMAL (.00): ±.020  3 PLACE DECIMAL (.000): ±.010  ANGLES: ±2°  SURFACE FINISH: 63RMS  BREAK ALL EDGES: .010015 | DRAWN<br>CHECKED            | BM<br>KH | 09/26/2024                                     | ·            |                                 |  |  |
|                                                                                                                                                                                                     |                          |                                                                                                                                                                                | DATE STARTED IN PRODUCTION: |          | HPC600 Nipple x 3/4" Type M Male<br>30,000 psi |              |                                 |  |  |
|                                                                                                                                                                                                     |                          |                                                                                                                                                                                | 09/26/2024                  |          |                                                |              |                                 |  |  |
| PROPRIETARY AND CONFIDENTIAL  THE INFORMATION CONTAINED IN THIS DRAWING IS THE SOLE PROPERTY OF ULTRA PRESSURE COMPONENTS. ANY REPRODUCTION IN PART OR AS A WHOLE WITHOUT THE WRITTEN PERMISSION OF |                          | FILLETS & ROUINDS: R.015 - 0.30  THREADS UNIFIED CLASS 2A - 2B  CHAMFER THREADS 45° TO ROOT  30° CHAMFER IS OPTIONAL FOR MALE THREADS ONLY                                     |                             |          | ultraPressure                                  |              | SIZE DWG. NO. REV  HPC600-1-M12 |  |  |
| ULTRA PRESSURE COMPONENTS IS PROHIBITED.                                                                                                                                                            | <u> </u>                 |                                                                                                                                                                                | We can handle Pressure      |          | SCALE: 1.5:1 W                                 | /EIGHT: 0.18 | SHEET 1 OF 1                    |  |  |