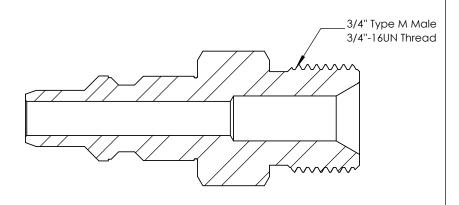

## SECTION A-A

|                                                                                                                                                                                                     |                          | UNLESS OTHERWISE SPECIFIED: ALL DIMENSIONS ARE IN INCHES                                                                                                                       |                             | NAME     | DATE                                           | ULTRA PRES   |                                 |  |  |
|-----------------------------------------------------------------------------------------------------------------------------------------------------------------------------------------------------|--------------------------|--------------------------------------------------------------------------------------------------------------------------------------------------------------------------------|-----------------------------|----------|------------------------------------------------|--------------|---------------------------------|--|--|
|                                                                                                                                                                                                     | REVISION NOTES AND DATES | TOLERANCES AS FOLLOWS:  1 PLACE DECIMAL (.0): ±.030  2 PLACE DECIMAL (.00): ±.020  3 PLACE DECIMAL (.000): ±.010  ANGLES: ±2°  SURFACE FINISH: 63RMS  BREAK ALL EDGES: .010015 | DRAWN<br>CHECKED            | BM<br>KH | 09/26/2024                                     | ·            |                                 |  |  |
|                                                                                                                                                                                                     |                          |                                                                                                                                                                                | DATE STARTED IN PRODUCTION: |          | HPC600 Nipple x 3/4" Type M Male<br>30,000 psi |              |                                 |  |  |
|                                                                                                                                                                                                     |                          |                                                                                                                                                                                | 09/26/2024                  |          |                                                |              |                                 |  |  |
| PROPRIETARY AND CONFIDENTIAL  THE INFORMATION CONTAINED IN THIS DRAWING IS THE SOLE PROPERTY OF ULTRA PRESSURE COMPONENTS. ANY REPRODUCTION IN PART OR AS A WHOLE WITHOUT THE WRITTEN PERMISSION OF |                          | FILLETS & ROUINDS: R.015 - 0.30  THREADS UNIFIED CLASS 2A - 2B  CHAMFER THREADS 45° TO ROOT  30° CHAMFER IS OPTIONAL FOR MALE THREADS ONLY                                     |                             |          | ultraPressure                                  |              | SIZE DWG. NO. REV  HPC600-1-M12 |  |  |
| ULTRA PRESSURE COMPONENTS IS PROHIBITED.                                                                                                                                                            | <u> </u>                 |                                                                                                                                                                                | We can handle Pressure      |          | SCALE: 1.5:1 W                                 | /EIGHT: 0.18 | SHEET 1 OF 1                    |  |  |