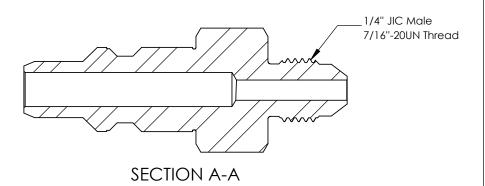

|                                                                                                                                                                       |                          | UNLESS OTHERWISE SPECIFIED:                                                                                             |                                                       | NAME         | DATE              | ULTRA PRESSURE COMPONENTS                   |
|-----------------------------------------------------------------------------------------------------------------------------------------------------------------------|--------------------------|-------------------------------------------------------------------------------------------------------------------------|-------------------------------------------------------|--------------|-------------------|---------------------------------------------|
|                                                                                                                                                                       | REVISION NOTES AND DATES | 1) DIMENSIONS ARE IN INCHES 2) TOLERANCES: FRACTIONAL± 1/64" ANGULAR: MACH± 2° ONE PLACE DECIMAL±.020                   | DRAWN                                                 | MH<br>KH     | 10/20/2017        | ·                                           |
|                                                                                                                                                                       |                          |                                                                                                                         | CHECKED  DATE STA                                     | ARTED IN PRO |                   | - I III CE.                                 |
|                                                                                                                                                                       |                          | TWO PLACE DECIMAL ± .010<br>THREE PLACE DECIMAL ± .005                                                                  | 10/20/2017                                            |              | 017               | HPC600 Nipple x 1/4" JIC Male<br>15,000 psi |
| PROPRIETARY AND CONFIDENTIAL                                                                                                                                          |                          | 3) THREADS UNIFIED CLASS 2A - 2B 4) SURFACE FINISH 63uin Ra 5) CHAMFER THREADS: MALE - 30° TO ROOT FEMALE - 45° TO ROOT | utra Pressure<br>components<br>We can handle Pressure |              |                   |                                             |
| THE INFORMATION CONTAINED IN THIS DRAWING IS THE SOLE PROPERTY OF ULTRA PRESSURE COMPONENTS. ANY REPRODUCTION IN PART OR AS A WHOLE WITHOUT THE WRITTEN PERMISSION OF |                          |                                                                                                                         |                                                       |              |                   | A HPC600-1-4JM Y                            |
| ULTRA PRESSURE COMPONENTS IS PROHIBITED.                                                                                                                              |                          |                                                                                                                         |                                                       |              | n handle Pressure | SCALE: 1.5:1   WEIGHT: 0.13   SHEET 1 OF 1  |