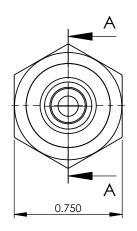

|                                                                                                                                                                       |                          | UNLESS OTHERWISE SPECIFIED:                                                                                             |                                                       | NAME         | DATE              | ULTRA PRESSURE COMPONENTS                   |
|-----------------------------------------------------------------------------------------------------------------------------------------------------------------------|--------------------------|-------------------------------------------------------------------------------------------------------------------------|-------------------------------------------------------|--------------|-------------------|---------------------------------------------|
|                                                                                                                                                                       | REVISION NOTES AND DATES | 1) DIMENSIONS ARE IN INCHES 2) TOLERANCES: FRACTIONAL± 1/64" ANGULAR: MACH± 2° ONE PLACE DECIMAL±.020                   | DRAWN                                                 | MH<br>KH     | 10/20/2017        | ·                                           |
|                                                                                                                                                                       |                          |                                                                                                                         | CHECKED  DATE STA                                     | ARTED IN PRO |                   | - I III CE.                                 |
|                                                                                                                                                                       |                          | TWO PLACE DECIMAL ± .010<br>THREE PLACE DECIMAL ± .005                                                                  | 10/20/2017                                            |              | 017               | HPC600 Nipple x 1/4" JIC Male<br>15,000 psi |
| PROPRIETARY AND CONFIDENTIAL                                                                                                                                          |                          | 3) THREADS UNIFIED CLASS 2A - 2B 4) SURFACE FINISH 63uin Ra 5) CHAMFER THREADS: MALE - 30° TO ROOT FEMALE - 45° TO ROOT | utra Pressure<br>components<br>We can handle Pressure |              |                   |                                             |
| THE INFORMATION CONTAINED IN THIS DRAWING IS THE SOLE PROPERTY OF ULTRA PRESSURE COMPONENTS. ANY REPRODUCTION IN PART OR AS A WHOLE WITHOUT THE WRITTEN PERMISSION OF |                          |                                                                                                                         |                                                       |              |                   | A HPC600-1-4JM Y                            |
| ULTRA PRESSURE COMPONENTS IS PROHIBITED.                                                                                                                              |                          |                                                                                                                         |                                                       |              | n handle Pressure | SCALE: 1.5:1   WEIGHT: 0.13   SHEET 1 OF 1  |