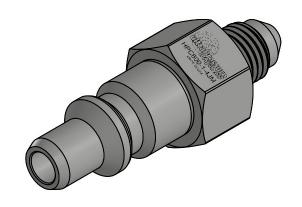

|                                                                                                                                                                       |                          | UNLESS OTHERWISE SPECIFIED:                                                                                             |                                                       | NAME         | DATE              | ULTRA PRESSURE COMPONENTS                   |
|-----------------------------------------------------------------------------------------------------------------------------------------------------------------------|--------------------------|-------------------------------------------------------------------------------------------------------------------------|-------------------------------------------------------|--------------|-------------------|---------------------------------------------|
|                                                                                                                                                                       | REVISION NOTES AND DATES | 1) DIMENSIONS ARE IN INCHES 2) TOLERANCES: FRACTIONAL± 1/64" ANGULAR: MACH± 2° ONE PLACE DECIMAL±.020                   | DRAWN                                                 | MH<br>KH     | 10/20/2017        | ·                                           |
|                                                                                                                                                                       |                          |                                                                                                                         | CHECKED  DATE STA                                     | ARTED IN PRO |                   | - I III CE.                                 |
|                                                                                                                                                                       |                          | TWO PLACE DECIMAL ± .010<br>THREE PLACE DECIMAL ± .005                                                                  | 10/20/2017                                            |              | 017               | HPC600 Nipple x 1/4" JIC Male<br>15,000 psi |
| PROPRIETARY AND CONFIDENTIAL                                                                                                                                          |                          | 3) THREADS UNIFIED CLASS 2A - 2B 4) SURFACE FINISH 63uin Ra 5) CHAMFER THREADS: MALE - 30° TO ROOT FEMALE - 45° TO ROOT | utra Pressure<br>components<br>We can handle Pressure |              |                   |                                             |
| THE INFORMATION CONTAINED IN THIS DRAWING IS THE SOLE PROPERTY OF ULTRA PRESSURE COMPONENTS. ANY REPRODUCTION IN PART OR AS A WHOLE WITHOUT THE WRITTEN PERMISSION OF |                          |                                                                                                                         |                                                       |              |                   | A HPC600-1-4JM Y                            |
| ULTRA PRESSURE COMPONENTS IS PROHIBITED.                                                                                                                              |                          |                                                                                                                         |                                                       |              | n handle Pressure | SCALE: 1.5:1   WEIGHT: 0.13   SHEET 1 OF 1  |