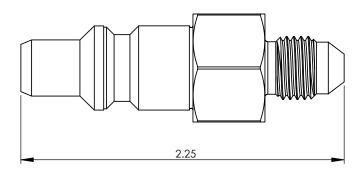

|                                                                                                                                                                       |                          | UNLESS OTHERWISE SPECIFIED:                                                                                             |                                                       | NAME         | DATE              | ULTRA PRESSURE COMPONENTS                   |
|-----------------------------------------------------------------------------------------------------------------------------------------------------------------------|--------------------------|-------------------------------------------------------------------------------------------------------------------------|-------------------------------------------------------|--------------|-------------------|---------------------------------------------|
|                                                                                                                                                                       | REVISION NOTES AND DATES | 1) DIMENSIONS ARE IN INCHES 2) TOLERANCES: FRACTIONAL± 1/64" ANGULAR: MACH± 2° ONE PLACE DECIMAL±.020                   | DRAWN                                                 | MH<br>KH     | 10/20/2017        | ·                                           |
|                                                                                                                                                                       |                          |                                                                                                                         | CHECKED  DATE STA                                     | ARTED IN PRO |                   | - I III CE.                                 |
|                                                                                                                                                                       |                          | TWO PLACE DECIMAL ± .010<br>THREE PLACE DECIMAL ± .005                                                                  | 10/20/2017                                            |              | 017               | HPC600 Nipple x 1/4" JIC Male<br>15,000 psi |
| PROPRIETARY AND CONFIDENTIAL                                                                                                                                          |                          | 3) THREADS UNIFIED CLASS 2A - 2B 4) SURFACE FINISH 63uin Ra 5) CHAMFER THREADS: MALE - 30° TO ROOT FEMALE - 45° TO ROOT | utra Pressure<br>components<br>We can handle Pressure |              |                   |                                             |
| THE INFORMATION CONTAINED IN THIS DRAWING IS THE SOLE PROPERTY OF ULTRA PRESSURE COMPONENTS. ANY REPRODUCTION IN PART OR AS A WHOLE WITHOUT THE WRITTEN PERMISSION OF |                          |                                                                                                                         |                                                       |              |                   | A HPC600-1-4JM Y                            |
| ULTRA PRESSURE COMPONENTS IS PROHIBITED.                                                                                                                              |                          |                                                                                                                         |                                                       |              | n handle Pressure | SCALE: 1.5:1   WEIGHT: 0.13   SHEET 1 OF 1  |