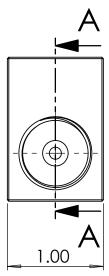

NAME

MH

DRAWN

CHECKED

09/17/2024 TITLE:

SECTION A-A

3/8" High Pressure Female Elbow 60,000 psi

REV