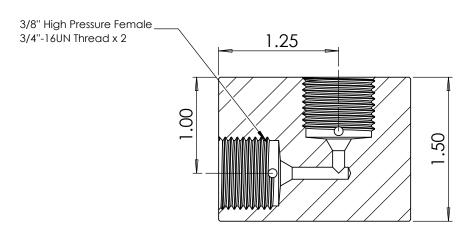

NAME

MH

DRAWN

CHECKED

09/17/2024 TITLE:

SECTION A-A

3/8" High Pressure Female Elbow 60,000 psi

REV