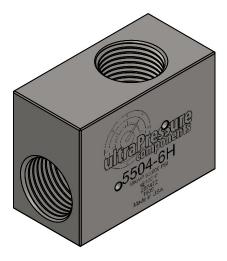

NAME

MH

DRAWN

CHECKED

09/17/2024 TITLE:

SECTION A-A

3/8" High Pressure Female Elbow 60,000 psi

REV

|                        | SIZ |
|------------------------|-----|
|                        | A   |
| We can handle Pressure | SC  |

DATE 09/17/2024

| SIZE | DWG. NO. |  |
|------|----------|--|
| A    | 5504-6H  |  |