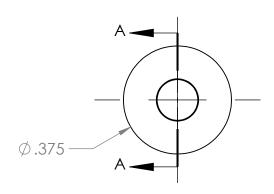

5

|                                                                                                                                                                                                                |  | UNLESS OTHERWISE SPECIFIED:  1) DIMENSIONS ARE IN INCHES 2) TOLERANCES: FRACTIONAL± 1/64" ANGULAR: MACH± 2° ONE PLACE DECIMAL±.010 THREE PLACE DECIMAL±.010 | DRAWN                       | NAME<br>MH | DATE 07/18/2013                         | ULTRA PRESSURE COMPONENTS<br>HOUSTON, TX |              |         | 1TS  |
|----------------------------------------------------------------------------------------------------------------------------------------------------------------------------------------------------------------|--|-------------------------------------------------------------------------------------------------------------------------------------------------------------|-----------------------------|------------|-----------------------------------------|------------------------------------------|--------------|---------|------|
|                                                                                                                                                                                                                |  |                                                                                                                                                             | CHECKED                     | KH         | 07/18/2013                              | TITLE:                                   |              |         |      |
|                                                                                                                                                                                                                |  |                                                                                                                                                             | DATE STARTED IN PRODUCTION: |            | 1/4" Medium Pressure Plug<br>20,000 psi |                                          |              |         |      |
|                                                                                                                                                                                                                |  |                                                                                                                                                             | 07/18/2013                  |            |                                         |                                          |              |         |      |
| PROPRIETARY AND CONFIDENTIAL                                                                                                                                                                                   |  | 3) THREADS UNIFIED CLASS<br>2A - 2B                                                                                                                         |                             |            |                                         |                                          |              |         |      |
| THE INFORMATION CONTAINED IN THIS DRAWING IS THE SOLE PROPERTY OF ULTRA PRESSURE COMPONENTS. ANY REPRODUCTION IN PART OR AS A WHOLE WITHOUT THE WRITTEN PERMISSION OF ULTRA PRESSURE COMPONENTS IS PROHIBITED. |  | 4) SURFACE FINISH 63uin Ra<br>5) CHAMFER THREADS:<br>MALE - 30° TO ROOT<br>FEMALE - 45° TO ROOT                                                             |                             |            |                                         | F 10 1D 11 1                             |              | REV     |      |
|                                                                                                                                                                                                                |  |                                                                                                                                                             | uura                        | (5)        | MG                                      | <b>A</b> 5406P-4M Y                      |              |         | Y    |
|                                                                                                                                                                                                                |  |                                                                                                                                                             |                             |            | an handle Pressure                      | SCALE: 3:1                               | WEIGHT: 0.02 | SHEET 1 | OF 1 |