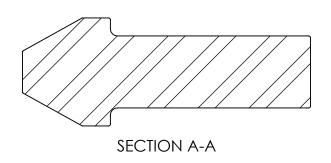

5

|                                                                                                                                                                                                                |  | UNLESS OTHERWISE SPECIFIED:  1) DIMENSIONS ARE IN INCHES 2) TOLERANCES: FRACTIONAL± 1/64" ANGULAR: MACH± 2° ONE PLACE DECIMAL±.010 THREE PLACE DECIMAL±.010 | DRAWN                       | NAME<br>MH | DATE 07/18/2013                         | ULTRA PRESSURE COMPONENTS<br>HOUSTON, TX |              |         | 1TS  |
|----------------------------------------------------------------------------------------------------------------------------------------------------------------------------------------------------------------|--|-------------------------------------------------------------------------------------------------------------------------------------------------------------|-----------------------------|------------|-----------------------------------------|------------------------------------------|--------------|---------|------|
|                                                                                                                                                                                                                |  |                                                                                                                                                             | CHECKED                     | KH         | 07/18/2013                              | TITLE:                                   |              |         |      |
|                                                                                                                                                                                                                |  |                                                                                                                                                             | DATE STARTED IN PRODUCTION: |            | 1/4" Medium Pressure Plug<br>20,000 psi |                                          |              |         |      |
|                                                                                                                                                                                                                |  |                                                                                                                                                             | 07/18/2013                  |            |                                         |                                          |              |         |      |
| PROPRIETARY AND CONFIDENTIAL                                                                                                                                                                                   |  | 3) THREADS UNIFIED CLASS<br>2A - 2B                                                                                                                         |                             |            |                                         |                                          |              |         |      |
| THE INFORMATION CONTAINED IN THIS DRAWING IS THE SOLE PROPERTY OF ULTRA PRESSURE COMPONENTS. ANY REPRODUCTION IN PART OR AS A WHOLE WITHOUT THE WRITTEN PERMISSION OF ULTRA PRESSURE COMPONENTS IS PROHIBITED. |  | 4) SURFACE FINISH 63uin Ra<br>5) CHAMFER THREADS:<br>MALE - 30° TO ROOT<br>FEMALE - 45° TO ROOT                                                             |                             |            |                                         | F 10 1D 11 1                             |              | REV     |      |
|                                                                                                                                                                                                                |  |                                                                                                                                                             | uura                        | (5)        | MG                                      | <b>A</b> 5406P-4M Y                      |              |         | Y    |
|                                                                                                                                                                                                                |  |                                                                                                                                                             |                             |            | an handle Pressure                      | SCALE: 3:1                               | WEIGHT: 0.02 | SHEET 1 | OF 1 |