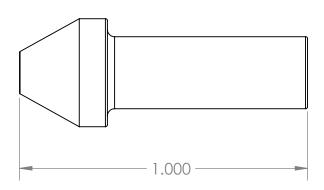

5

|                                                                                                                                                                                                                |  | UNLESS OTHERWISE SPECIFIED:  1) DIMENSIONS ARE IN INCHES 2) TOLERANCES: FRACTIONAL± 1/64" ANGULAR: MACH± 2° ONE PLACE DECIMAL±.010 THREE PLACE DECIMAL±.010 | DRAWN                       | NAME<br>MH | DATE 07/18/2013                         | ULTRA PRESSURE COMPONENTS<br>HOUSTON, TX |              |         | 1TS  |
|----------------------------------------------------------------------------------------------------------------------------------------------------------------------------------------------------------------|--|-------------------------------------------------------------------------------------------------------------------------------------------------------------|-----------------------------|------------|-----------------------------------------|------------------------------------------|--------------|---------|------|
|                                                                                                                                                                                                                |  |                                                                                                                                                             | CHECKED                     | KH         | 07/18/2013                              | TITLE:                                   |              |         |      |
|                                                                                                                                                                                                                |  |                                                                                                                                                             | DATE STARTED IN PRODUCTION: |            | 1/4" Medium Pressure Plug<br>20,000 psi |                                          |              |         |      |
|                                                                                                                                                                                                                |  |                                                                                                                                                             | 07/18/2013                  |            |                                         |                                          |              |         |      |
| PROPRIETARY AND CONFIDENTIAL                                                                                                                                                                                   |  | 3) THREADS UNIFIED CLASS<br>2A - 2B                                                                                                                         |                             |            |                                         |                                          |              |         |      |
| THE INFORMATION CONTAINED IN THIS DRAWING IS THE SOLE PROPERTY OF ULTRA PRESSURE COMPONENTS. ANY REPRODUCTION IN PART OR AS A WHOLE WITHOUT THE WRITTEN PERMISSION OF ULTRA PRESSURE COMPONENTS IS PROHIBITED. |  | 4) SURFACE FINISH 63uin Ra<br>5) CHAMFER THREADS:<br>MALE - 30° TO ROOT<br>FEMALE - 45° TO ROOT                                                             |                             |            |                                         | F 10 1D 11 1                             |              | REV     |      |
|                                                                                                                                                                                                                |  |                                                                                                                                                             | uura                        | (5)        | MG                                      | <b>A</b> 5406P-4M Y                      |              |         | Y    |
|                                                                                                                                                                                                                |  |                                                                                                                                                             |                             |            | an handle Pressure                      | SCALE: 3:1                               | WEIGHT: 0.02 | SHEET 1 | OF 1 |